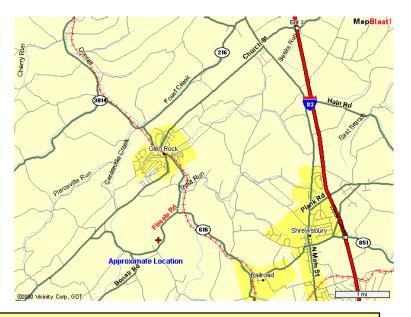

## DIRECTIONS to SUSQUEHANNOCK HIGH SCHOOL

#### From the North (York/Harrisburg):

Take Exit 8 (old Exit 2) of I-83. Turn RIGHT at the bottom of the exit ramp on Rt. 216 West. Go 0.7 miles to the stop sign. Turn LEFT and then turn RIGHT immediately on Church St. Go 2.2 miles to stop sign Turn LEFT on Main St. to the light. Turn LEFT on Rt. 616 South. Go 0.5 miles and bear to the RIGHT-staying on Rt. 616 South. Go 0.7 miles and turn RIGHT on Fissels Church Road. School is 0.8 miles on the Right.

#### From the South (Baltimore):

Take Exit 4 (old Exit 1) of I-83. Turn LEFT at the light at the bottom of the exit ramp on Rt. 851 West. Go straight through all 4 traffic lights on Rt. 851 West (DO NOT turn left on Truck Rt. 851 W.) for 2.0 miles. Just after crossing the railroad tracks, turn RIGHT on Rt. 616 North. Go 2.0 miles. 0.1 miles after passing through the second underpass turn LEFT on Fissels Church Road. School is 0.8 miles on the Right.

#### From the West (Hanover):

Take Rt. 216 East. 0.7 miles after passing Friendship Elementary School on your right, turn RIGHT on Fissels Church Road. School is 1.6 miles on the Left.

CONTESTANT'S SIGNATURE \_\_\_\_\_